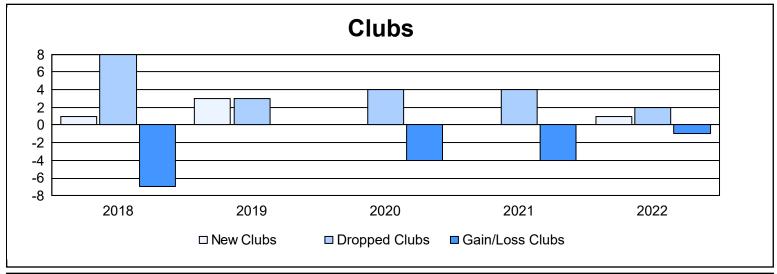

District 2 S4 As of June 2022 Cumulative

| Year      | New<br>Clubs | Dropped<br>Clubs | Gain/<br>Loss<br>Clubs | New<br>Members | Charter<br>Members | Reinstate<br>Members | Transfer<br>Members | Total<br>Member<br>Added | Total<br>Members<br>Dropped | Gain/<br>Loss<br>Members |
|-----------|--------------|------------------|------------------------|----------------|--------------------|----------------------|---------------------|--------------------------|-----------------------------|--------------------------|
| 2017-2018 | 1            | 8                | -7                     | 236            | 82                 | 17                   | 20                  | 355                      | 505                         | -150                     |
| 2018-2019 | 3            | 3                | 0                      | 196            | 99                 | 30                   | 10                  | 335                      | 345                         | -10                      |
| 2019-2020 | 0            | 4                | -4                     | 151            | 38                 | 29                   | 13                  | 231                      | 442                         | -211                     |
| 2020-2021 | 0            | 4                | -4                     | 197            | 10                 | 16                   | 15                  | 238                      | 289                         | -51                      |
| 2021-2022 | 1            | 2                | -1                     | 296            | 32                 | 18                   | 12                  | 358                      | 261                         | 97                       |
| Average   | 1            | 4                | -3                     | 215            | 52                 | 22                   | 14                  | 303                      | 368                         | -65                      |