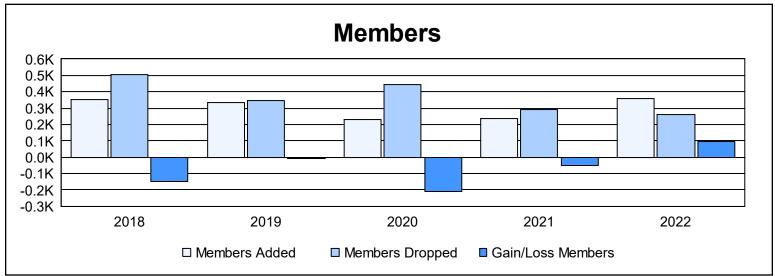

District 2 S4 As of June 2022 Cumulative

| Year      | New<br>Clubs | Dropped<br>Clubs | Gain/<br>Loss<br>Clubs | New<br>Members | Charter<br>Members | Reinstate<br>Members | Transfer<br>Members | Total<br>Member<br>Added | Total<br>Members<br>Dropped | Gain/<br>Loss<br>Members |
|-----------|--------------|------------------|------------------------|----------------|--------------------|----------------------|---------------------|--------------------------|-----------------------------|--------------------------|
| 2017-2018 | 1            | 8                | -7                     | 236            | 82                 | 17                   | 20                  | 355                      | 505                         | -150                     |
| 2018-2019 | 3            | 3                | 0                      | 196            | 99                 | 30                   | 10                  | 335                      | 345                         | -10                      |
| 2019-2020 | 0            | 4                | -4                     | 151            | 38                 | 29                   | 13                  | 231                      | 442                         | -211                     |
| 2020-2021 | 0            | 4                | -4                     | 197            | 10                 | 16                   | 15                  | 238                      | 289                         | -51                      |
| 2021-2022 | 1            | 2                | -1                     | 296            | 32                 | 18                   | 12                  | 358                      | 261                         | 97                       |
| Average   | 1            | 4                | -3                     | 215            | 52                 | 22                   | 14                  | 303                      | 368                         | -65                      |